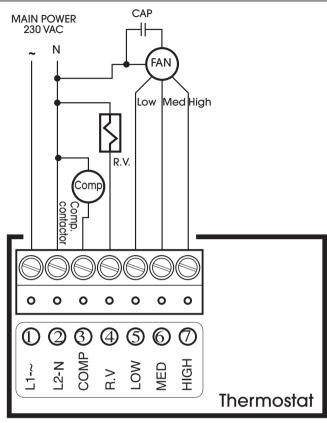

# C128H Thermostat

HEAT PUMP (SPLIT UNIT) CONTROLLER

MANUAL CHANGE OVER

DIRECT LINE VOLTAGE 230 VAC

- ► C128H controls Heat Pump units.
- ► Controls 3 speed FAN, R.V. & compressor contactor.
- ► A compressor anti short cycle timer of 3.5 minutes is build-in.
- Green LED indicator for power on.
- ► Red LED indicator for stand by mode.
- > Optional external temperature sensor.
- ► Sub base with plug-in 7 screw terminal connector.

### **OPERATING FEATURES**

- 3 fan speed indicated by graphic symboles.
- Fan operation In cooling mode continuously, in heating mode per demand only.
- Operating selector- COOL, OFF, HEAT Cool-Snow symbol for cooling Off- word for switching off Heat-Sun symbol for heating
- Green LED indicates that air conditioner is operating.
- STBY Indicator Red LED ON indicates anti short cycle due to; Power cut off.
  - Switching from heating to cooling or vice versa.
  - Set point temperature is reached.
- Heat pump (R.V.) is activated in heating mode. Sub base - Plug in 7 screw terminal connector.

### INSTALLATION REQUIREMENTS

- Flexible multi strand cables rated 250 volts (ø 0.5mm minimum).
- When installing on plastered wall use 15 mm X 15 mm plastic duct.
- Thermostat is to be located in air-conditioned area.
- Installing on internal walls only.
- Minimum height of 1.5 meter from the floor is required.
- In order to operate compressor, external contactor must be used.